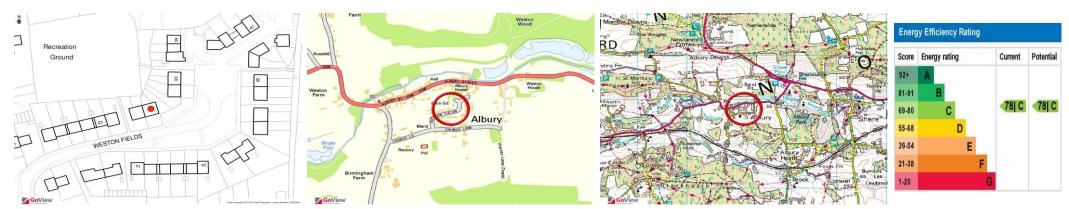

# **Situation:**

Situated within a quiet cul de sac with views, within a short walk of Albury village which has a Post Office/Village store, Pub & Church. Weston Fields benefits from a recreation ground with swings as well as direct access to the local woodland with public footpaths, & provides easy access to nearby bus routes, the A25 & Guildford. There are also 3 schools within a 5 minute drive and this property is within the catchment area of the sought after George Abbot secondary school.

Council Tax: Guildford Borough Council - Band C £1998.56 per annum (2023-24)

Lease - 125 years from Sept 1997, so circa 99 years remaining Ground Rent £10 per annum

Service Charge £35 pcm for 10 months (so £350 per annum) includes buildings insurance, external repairs & maintenance