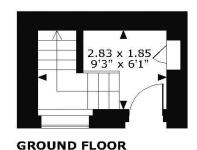

# 29a Westonfields, Albury, Surrey GU5 9AR

APPROXIMATE GROSS INTERNAL AREA GROUND FLOOR = 59 SQ FT/5 SQ M FIRST FLOOR = 670 SQ FT/62 SQ M TOTAL = 729 SQ FT/67 SQ M

**FIRST FLOOR** 

#### FOR ILLUSTRATIVE PURPOSES ONLY - NOT TO SCALE

The position & size of doors, windows, appliances and other features are approximate only.

© ehouse. Unauthorised reproduction prohibited. Drawing ref. dig/8550807/NJD