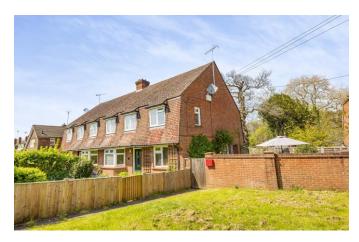

29a Westonfields, Albury, Surrey GU5 9AR

Price £375,000 Leasehold

# **Property Description:**

An exceptionally spacious and superbly presented 2 double bedroom first floor maisonette with its own private garden offering accommodation comprising extensive entrance hall with storage & space for desk, a large reception room with sitting and dining areas, a recently refitted kitchen with an extensive range of units with marble effect worktops, a large double bedroom with built in wardrobe, a dual aspect 2nd double bedroom/large study & a very well fitted bathroom with bath and wall mounted shower. Outside the property benefits from a good size secure private garden to the side and rear with storage shed, & there is road side parking readily available immediately to the front of the property. A pathway 2 mins from the property also provides access to a public playing field with swings etc. Quiet cul de sac location, within walking distance of Albury village. Must be seen!

## **Directions:**

From our office in Shere, proceed away from the stream towards the A25. Turn left at the T-junction onto Upper Street, follow the road to the end & turn left onto the A25 towards Guildford. Then take the first left onto the A248 towards Albury & Godalming. Proceed through Albury village, past the Drummond Arms on your right turning left opposite the Post Office into Church Lane. Continue to the top of the road, bearing left with the road, turning left just after the church on your right into Weston Fields. Follow the road round to the right, where you will find number 29a at the end of the main terrace on your left.