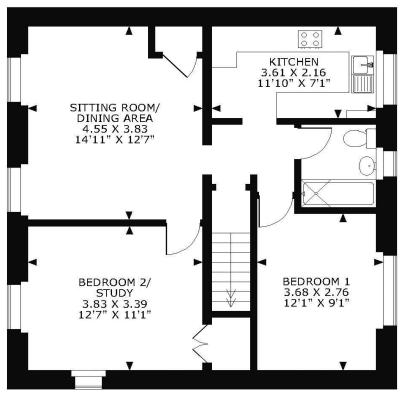

# 29a Westonfields, Albury, Surrey GU5 9AR

APPROXIMATE GROSS INTERNAL AREA GROUND FLOOR = 59 SQ FT/5 SQ M FIRST FLOOR = 670 SQ FT/62 SQ M TOTAL = 729 SQ FT/67 SQ M

**FIRST FLOOR** 

#### FOR ILLUSTRATIVE PURPOSES ONLY - NOT TO SCALE

The position & size of doors, windows, appliances and other features are approximate only.

© ehouse. Unauthorised reproduction prohibited. Drawing ref. dig/8550807/NJD